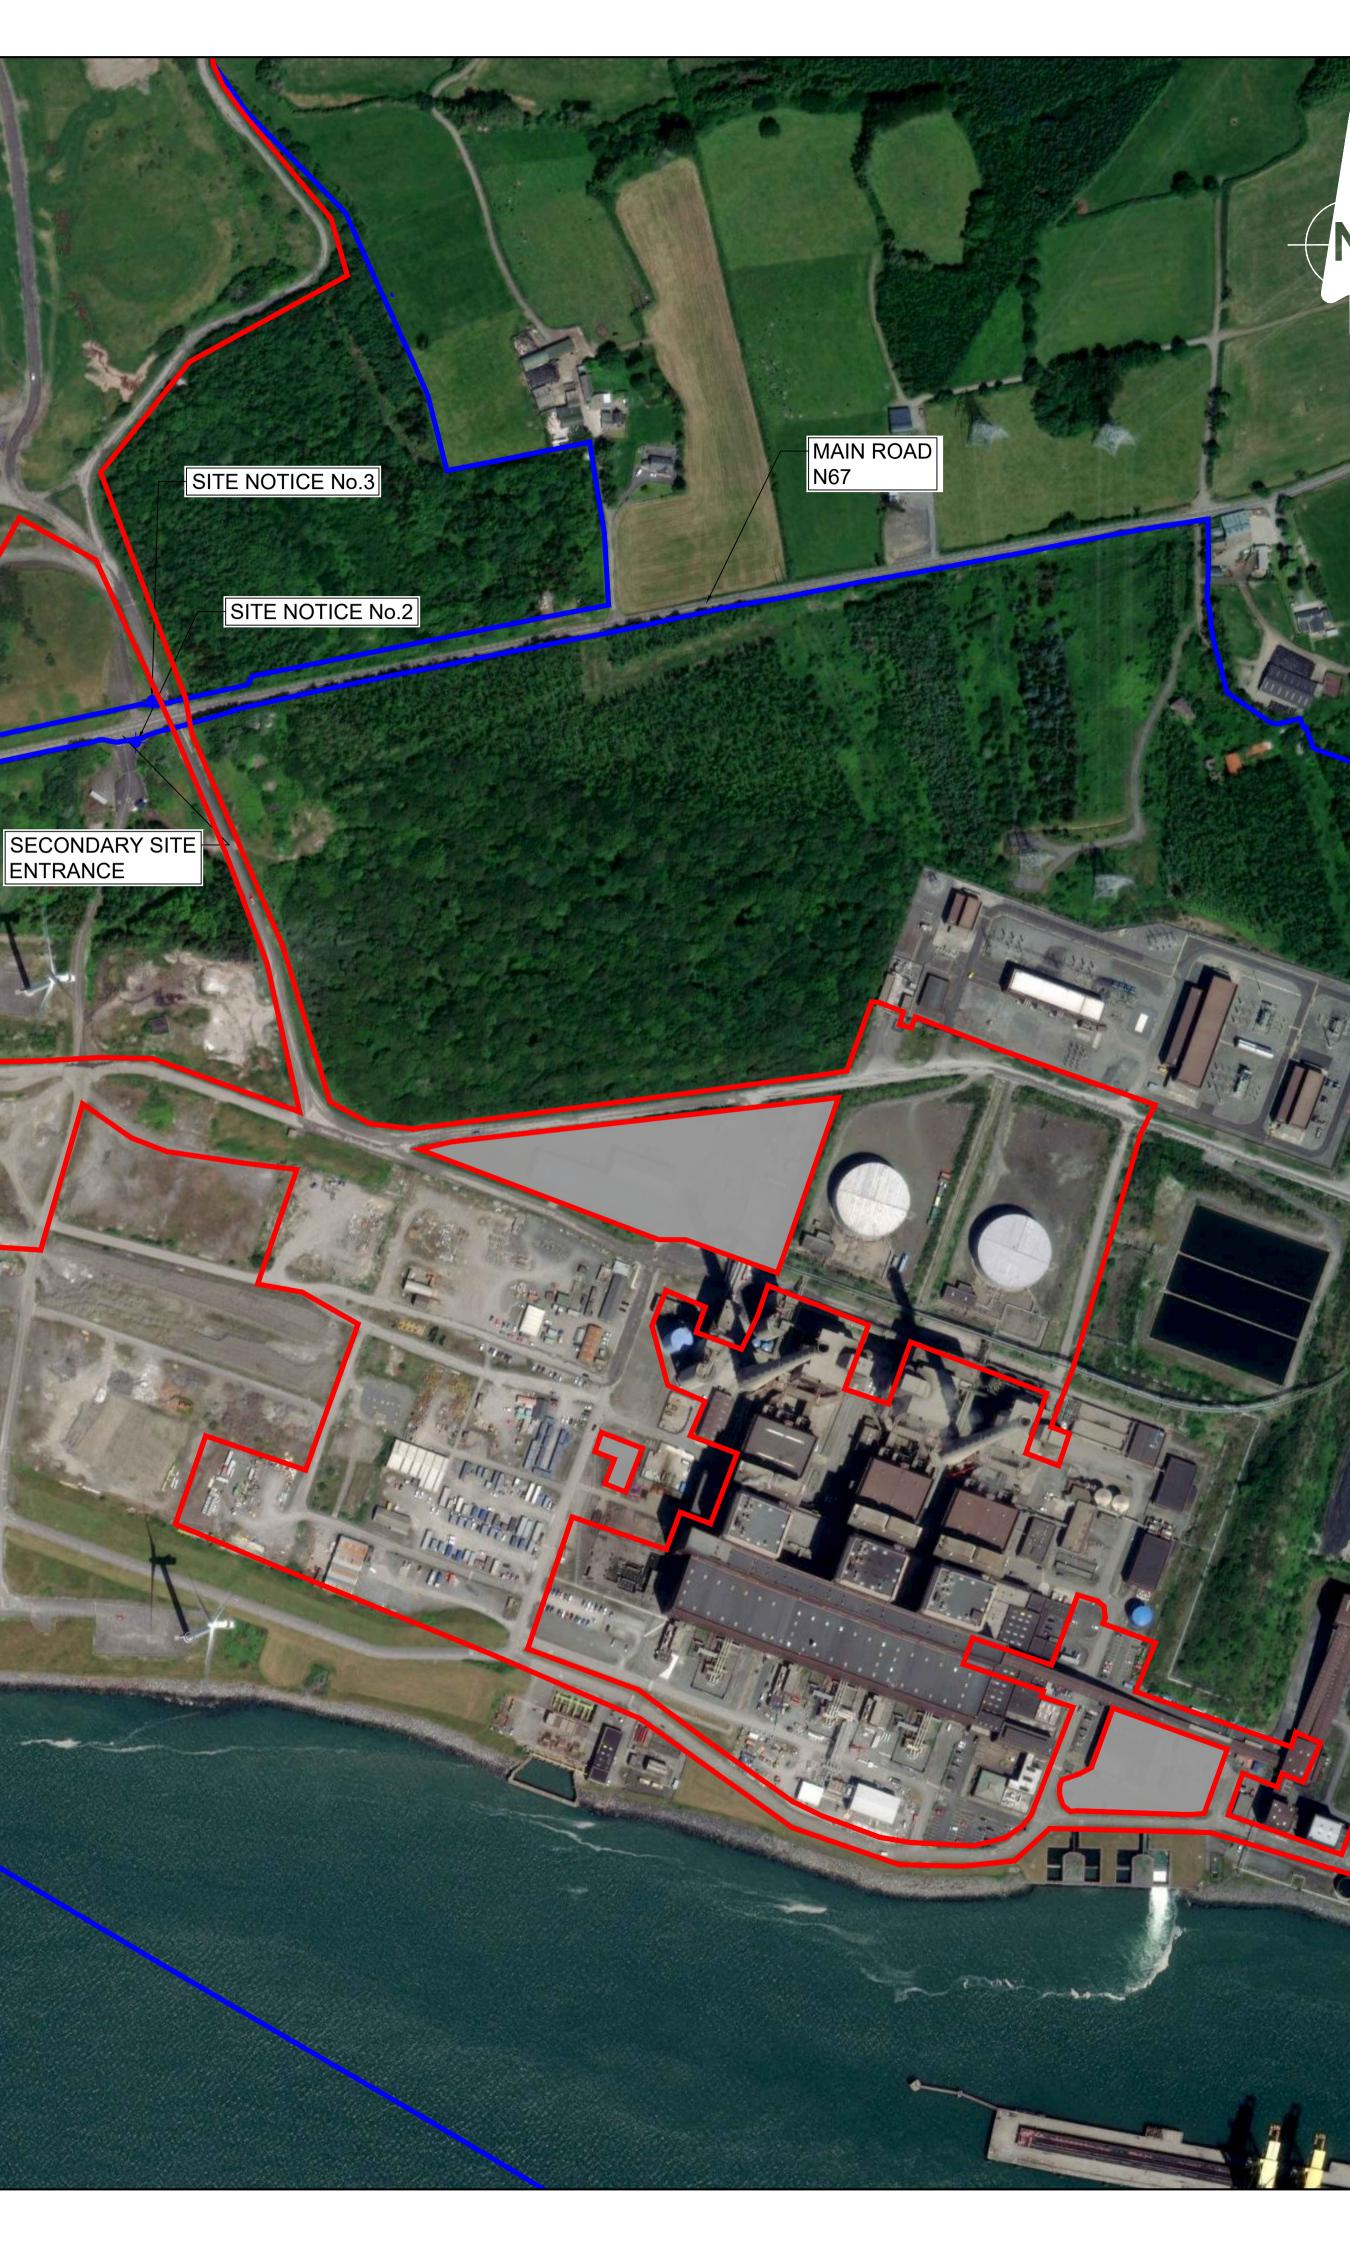

MAIN SITE ENTRANCE

## LEGEND:

| PLANNING APPLICATION BOUNDARY<br>OWNERSHIP BOUNDARY<br>AREA OUTSIDE PLANNING APPLICATION<br>BOUNDARY |
|------------------------------------------------------------------------------------------------------|
|                                                                                                      |

## NOTES:

- 1. CO-ORDINATES TO ITM GRID.
- 2. LEVELS TO MALIN HEAD DATUM.
- 3. ALL DIMENSIONS ARE IN METERS. NO DIMENSIONS SHALL BE SCALED FROM THE DRAWINGS.

SCALE 1:2500 BASEMAP IMAGERY SOURCE: MAXAR, MICROSOFT O.S.I. 1:5000 VECTORS TILE NUMBERS 4789 & 4790 ARE SHOWN ON THIS DRAWING AB HG ED JH 000 12.2023 ISSUED FOR PLANNING REV DATE **REVISION DESCRIPTION** DRN PROD VER APP COPYRIGHT © ESB ALL RIGHTS RESERVED. NO PART OF THIS WORK MAY BE MODIFIED, REPRODUCED OR COPIED IN ANY FORM OR BY ANY MEANS - GRAPHIC, ELECTRONIC OR MECHANICAL, INCLUDING PHOTOCOPYING, RECORDING, TAPING OR USED FOR ANY PURPOSE OTHER THAN ITS DESIGNATED PURPOSE, WITHOUT THE WRITTEN PERMISSION OF ESB. PURPOSE OF ISSUE - PRELIMINARY UNLESS INDICATED CLIENT ESB GENERATION & TRADING PROJECT MONEYPOINT SECURITY OF SUPPLY PROJECT DRAWING TITLE SITE LOCATION (AERIAL) SHEET 2 OF 3 PRODUCTION UNIT CIVIL, ENVIRONMENTAL & RENEWABLE ENGINEERING Engineering and Major Projects, One Dublin Airport Central, Dublin Airport, Cloghran, Co. Dublin, K67 XF72, Ireland. ES3 Tel: +353 (0)1 703 8000 Web: www.esb.ie Energy for generations Engineering and Major Projects is a division of ESB. APPROVAL DATE DRAWN PRODUCED VERIFIED APPROVED A. Butur H.Griffin E. Dunphy J. Haverty Dec 2023 CLIENT REF NO. OF SHTS SIZE SCALE 1:2500 3 A1 DRAWING NUMBER SHEET REV QP-000017-65-D451-003-002-000